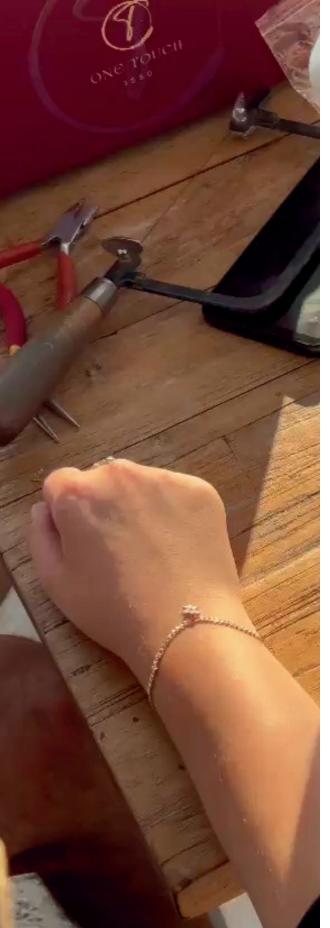

Perfectly join a chain directly on your customer's wrist.

#### **On-Wrist Application**

Complete the process directly on your customer's wrist with quick and safe welding. Offer your customers an unforgettable experience with this unique service.

#### **Precision and Aesthetics**

This device guarantees fine craftsmanship in jewelry, performing the welding process aesthetically, leaving no marks, and enhancing product quality.