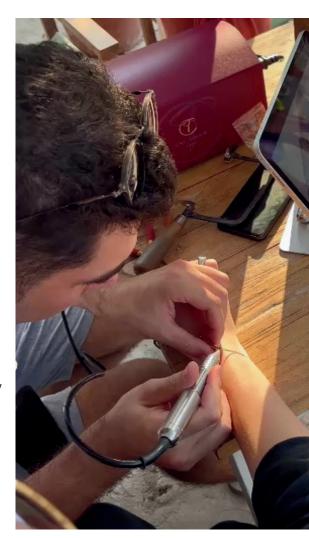

Perfectly join a chain directly on your customer's wrist.

#### **On-Wrist Application**

Complete the process directly on your customer's wrist with quick and safe welding. Offer your customers an unforgettable experience with this unique service.