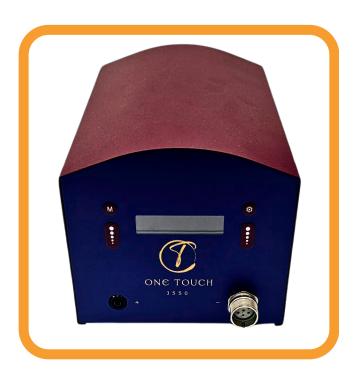

## **Lampert J550 One Touch**

### J550 One Touch Key Features

Lampert J550 One Touch is a technology that combines the precision and aesthetics required by the jewelry industry. With its elegant design and innovative features, it provides an ideal solution for all delicate chain and jewelry operations.